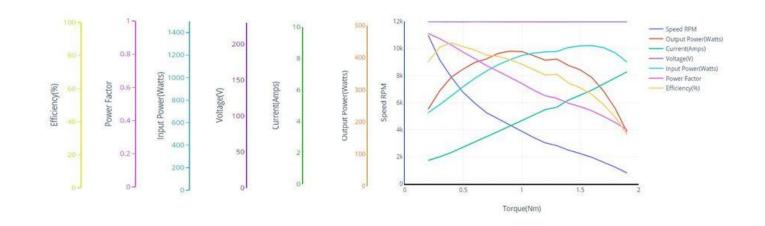

**Rated Voltage** :220 / 240 V AC/DC 50/60 Hz

Output Power :400 W

Efficiency :75 %

Stack Length :61mm

**Belt drive** :Poly-V-Belt profile J

Feedback System :16 Pole Tacho generator

**Pulley Ratio** :10-14 (according to Customer . .