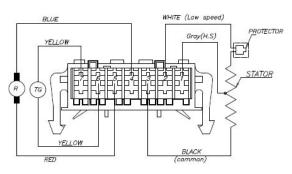

**Rated Voltage** :220 / 240 V AC/DC 50/60 Hz

Output Power :400 W

Efficiency :75 %

Stack Length :61mm

**Belt drive** :Poly-V-Belt profile J

Feedback System :16 Pole Tacho generator

**Pulley Ratio** :10-14 (according to Customer . .

requirement)

**Insulation** : Class F/H for Motor Winding & .

Class B for Tacho

**Over Load Prot.** :Thermal Over Load Protector

**Direction** :CW / CCW

Weight :6.0 Kg