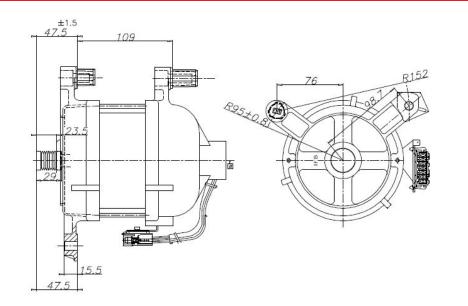

## **Universal Motors – Technical Specifications**

UM61-3LSCD

**Application** : Front Loading Washing

Machine

Universal motor for Fully Automatic washing machine with duty cycle up to 60% with 9Kg & above Load with a spin speed up to 1400 rpm with tapped field is possible

**Rated Voltage** :220 / 240 V AC/DC 50/60 Hz

Output Power :400 W

Efficiency :75 %

Stack Length :61mm

**Belt drive** :Poly-V-Belt profile J

Feedback System :16 Pole Tacho generator

**Pulley Ratio** :10-14 (according to Customer . .

requirement)

**Insulation** : Class F/H for Motor Winding & .

Class B for Tacho

**Over Load Prot.** :Thermal Over Load Protector

**Direction** :CW / CCW

Weight :6.0 Kg