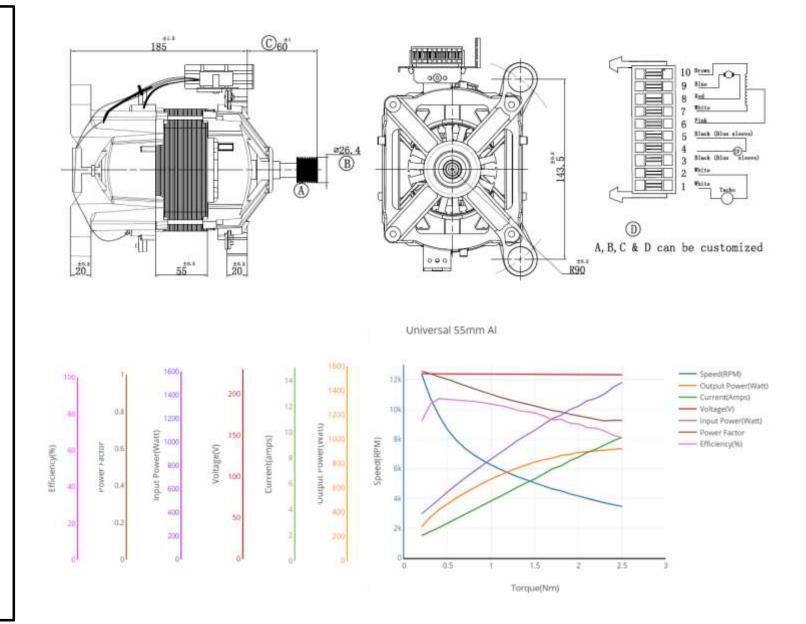

## UM55A-4LSQD Application

**Rated Voltage** 

## : Front Loading Washing Machine

: 220 / 240 V AC 50/60 Hz and DC

Universal motor for Fully Automatic washing machine with duty cycle up to 65% with 9 Kg Load with a spin speed up to 1500 rpm with tapped field is possible. This motor is designed with Higher Diameter Rotor for Higher Efficiency

| Rated Voltage   | . 2207 240 V THE 50700 THE and DO                    |
|-----------------|------------------------------------------------------|
| Output Power    | : 425 Watts                                          |
| Speed           | : 16000 RPM                                          |
| Efficiency      | : 75 %                                               |
| Stack Length    | : 55mm                                               |
| Belt drive      | : Poly-V-Belt profile J                              |
| Feedback System | : 16 Pole Tacho generator                            |
| Pulley Ratio    | : 10-14 (according to Customer requirement)          |
| Insulation      | : Class F/H for Motor Winding &<br>Class B for Tacho |
| Field winding   | : Aluminium Winding                                  |
| Over Load Prot. | : Thermal Over Load Protector                        |
| Direction       | : CW / CCW                                           |
| Weight          | : 6.2 Kg                                             |