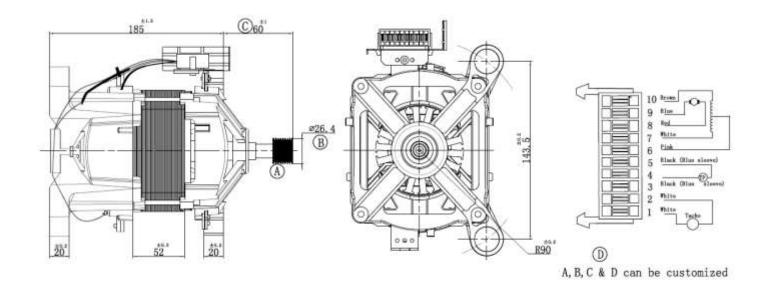

Rated Voltage : 220 / 240 V AC 50/60 Hz and DC

Output Power : 395 Watts

**Speed** : 15000 RPM

Efficiency : 75 %

Stack Length : 52mm

**Belt drive** : Poly-V-Belt profile J

**Feedback System** : 16 Pole Tacho generator

**Pulley Ratio** : 10 – 14 (according to Customer

requirement)

**Insulation** : Class F/H for Motor Winding &

Class B for Tacho

Field winding : Aluminium Winding

Over Load Prot. : Thermal Over Load Protector

**Direction** : CW / CCW

**Motor Weight** : 5.60 Kg