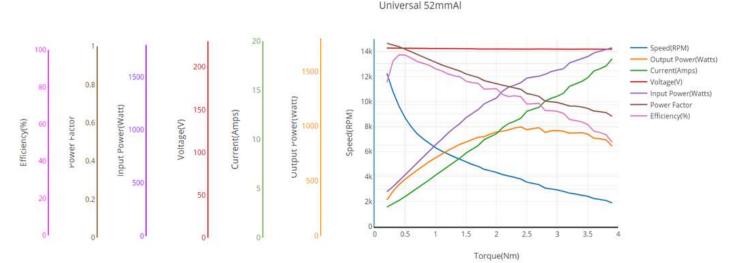

Rated Voltage : 220 / 240 V AC 50/60 Hz and DC

Output Power : 395 Watts

**Speed** : 15000 RPM

Efficiency : 75 %

Stack Length : 52mm

**Belt drive** : Poly-V-Belt profile J

**Feedback System** : 16 Pole Tacho generator