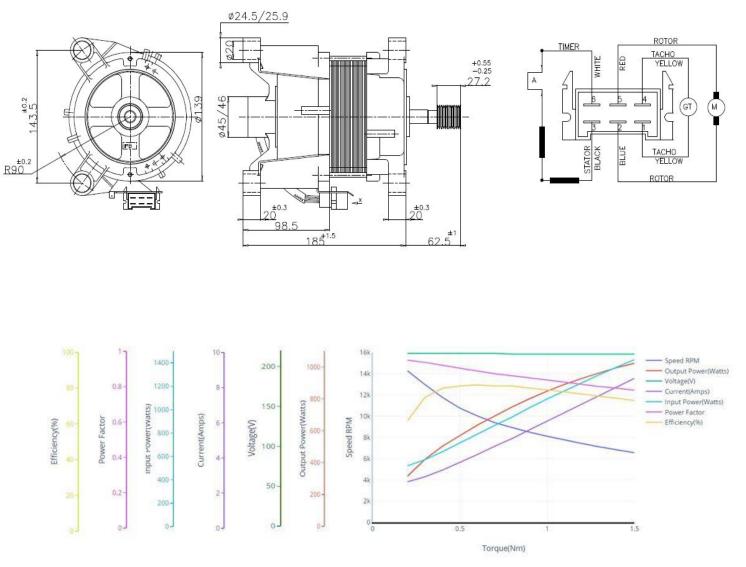

## **Universal Motors – Technical Specifications**

Application : Front Loading Washing Machine Universal motor for Fully Automatic washing machine with duty cycle up to 60% with 8-9 Kg Load with a spin speed up to 1200 rpm with tapped field is possible : 220 / 240 V AC/DC 50/60 Hz **Rated Voltage Output Power** : 360 W Efficiency : 75 % **Stack Length** : 50mm **Belt drive** : Poly-V-Belt profile J : 16 Pole Tacho generator **Feedback System Pulley Ratio** :10 - 14 (according to Customer.) requirement) : Class F/H for Motor Winding & . Insulation Class B for Tacho : Thermal Over Load Protector **Over Load Prot**. : CW / CCW Direction : 5.5 Kg Weight