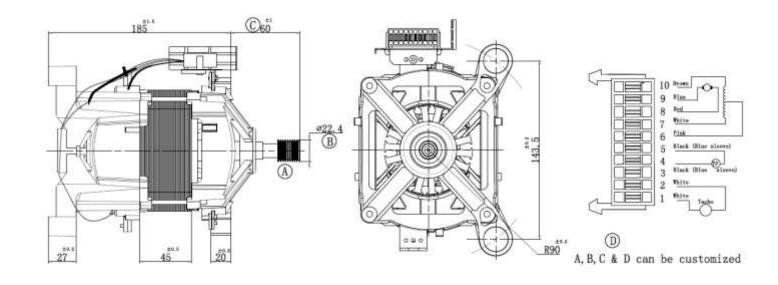

## **Universal Motors – Technical Specifications**

UM45A-4LSQD

**Application** : Front Loading Washing Machine

Universal motor for Fully Automatic washing machine with duty cycle up to 65% with 7 Kg , 7.5Kg and 8 Kg with a spin speed up to 1200 rpm with tapped field is possible. This motor is designed with Higher Diameter Rotor for Higher Efficiency

Rated Voltage : 220 / 240 V AC 50/60 Hz and DC

Output Power : 340 Watts

**Speed** : 14500 RPM

Efficiency : 75 %

Stack Length : 45mm

**Belt drive** : Poly-V-Belt profile J

**Feedback System** : 16 Pole Tacho generator

**Pulley Ratio** : 10 – 14 (according to Customer

requirement)

**Insulation** : Class F/H for Motor Winding &

Class B for Tacho

Field winding : Aluminium Winding

Over Load Prot. : Thermal Over Load Protector

**Direction** : CW / CCW

**Motor Weight** : 5.25 Kg