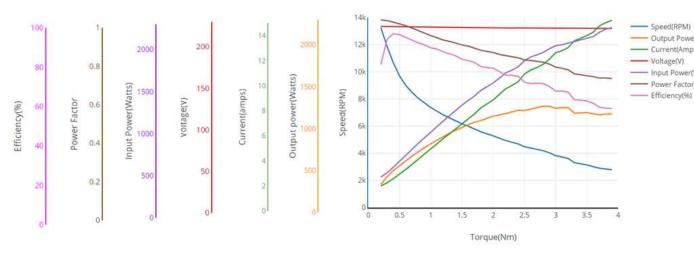

Rated Voltage : 220 / 240 V AC 50/60 Hz and DC

Output Power : 340 Watts

**Speed** : 14500 RPM

Efficiency : 75 %

Stack Length : 45mm

**Belt drive** : Poly-V-Belt profile J

**Feedback System** : 16 Pole Tacho generator