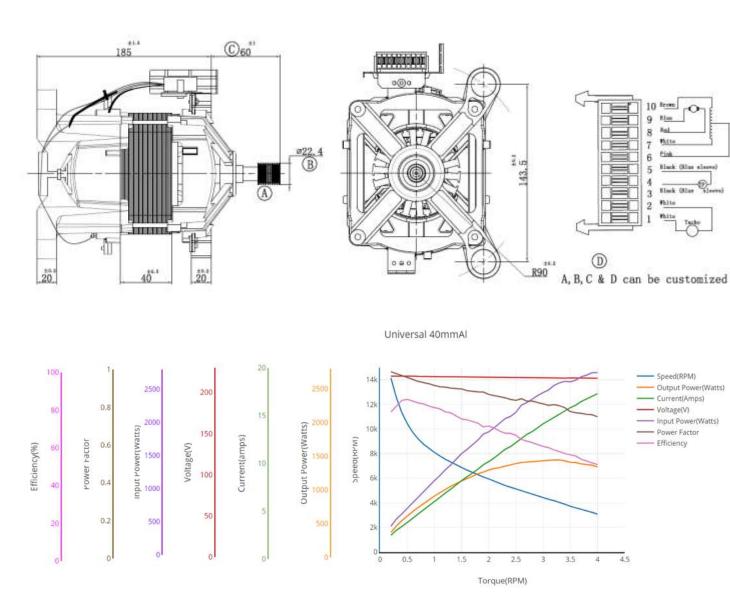

## UM40A-4LSQD

## Application

: Front Loading Washing Machine

Universal motor for Fully Automatic washing machine with duty cycle up to 60% with 6.5 Kg Load with a spin speed up to 1200 rpm with tapped field is possible. This motor is designed with Higher Diameter Rotor for Higher Efficiency

| Rated Voltage   | : 220 / 240 V AC 50/60 Hz and DC                     |
|-----------------|------------------------------------------------------|
| Output Power    | : 300 Watts                                          |
| Speed           | : 14500 RPM                                          |
| Efficiency      | : 75 %                                               |
| Stack Length    | : 40mm                                               |
| Belt drive      | : Poly-V-Belt profile J                              |
| Feedback System | : 16 Pole Tacho Generator                            |
| Pulley Ratio    | : 10 -14 (According to Customer requirement)         |
| Insulation      | : Class F/H for Motor Winding &<br>Class B for Tacho |
| Field winding   | : Aluminium Winding                                  |
| Over Load Prot. | : Thermal Over Load Protector                        |
| Direction       | : CW / CCW                                           |
| Motor Weight    | : 4.9 Kg                                             |