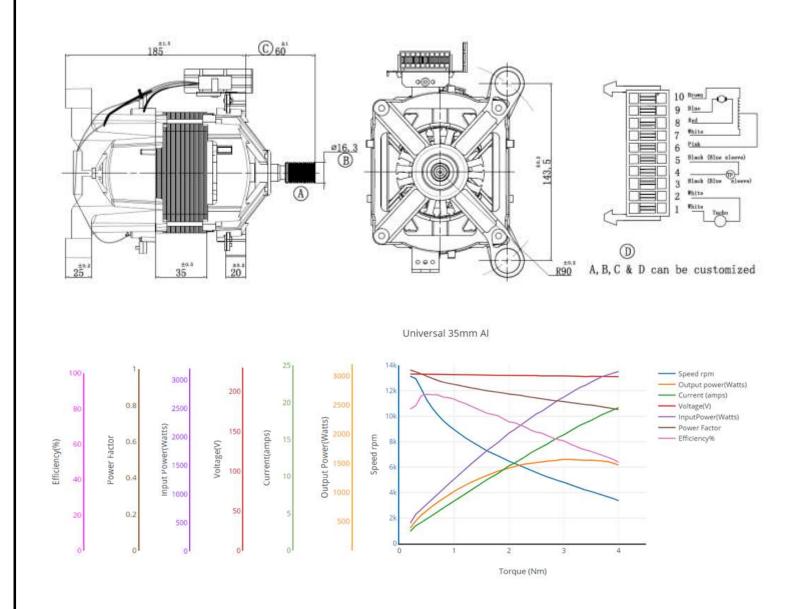

## **Universal Motors – Technical Specifications**

## UM35A-4LSQD Application

**Rated Voltage** 

## : Front Loading Washing Machine

: 220 / 240 V AC 50/60 Hz and DC

Universal motor for Fully Automatic washing machine with duty cycle up to 60% with 6 Kg Load with a spin speed up to 1000 rpm with tapped field is possible. This motor is designed with Higher Diameter Rotor for Higher Efficiency

| Output Power    | : 270 Watts                                          |
|-----------------|------------------------------------------------------|
| Speed           | : 14000 RPM                                          |
| Efficiency      | : 75 %                                               |
| Stack Length    | : 35mm                                               |
| Belt drive      | : Poly-V-Belt profile J                              |
| Feedback System | : 16 Pole Tacho Generator                            |
| Pulley Ratio    | : 10 -14 (According to Customer requirement)         |
| Insulation      | : Class F/H for Motor Winding &<br>Class B for Tacho |
| Field winding   | : Aluminium Winding                                  |
| Over Load Prot. | : Thermal Over Load Protector                        |
| Direction       | : CW / CCW                                           |
| Motor Weight    | : 4.40 Kg                                            |