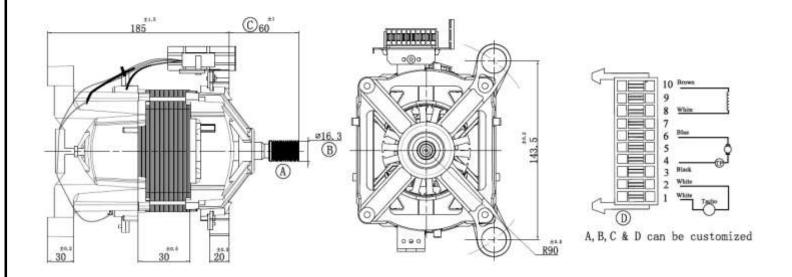

## **Universal Motors – Technical Specifications**

UM30A-4LSQD

**Application** : Front Loading Washing Machine

Universal motor for Fully Automatic washing machine with duty cycle up to 60% with 5.5 Kg Load with a spin speed up to 800 rpm with tapped field is possible. This motor is designed with Higher Diameter Rotor for Higher Efficiency

**Rated Voltage** : 220 / 240 V AC 50/60 Hz and DC

Output Power : 240 Watts

**Speed** : 14000 RPM

Efficiency : 72 %

Stack Length : 30mm

**Belt drive** : Poly-V-Belt profile J

Feedback System : 16 Pole Tacho Generator

**Pulley Ratio** : 12-16 (According to customer .

Requirement)

**Insulation** : Class F/H for Motor Winding & .

Class B for Tacho

Field winding : Aluminium Winding

Over Load Prot. : Thermal Over Load Protector

**Direction** : CW / CCW

**Motor Weight** : 4.05 Kg