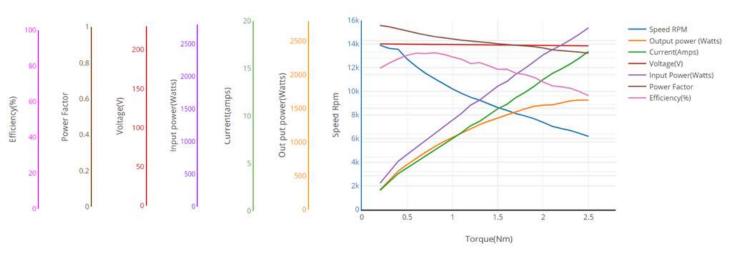

**Rated Voltage** : 220 / 240 V AC 50/60 Hz and DC

Output Power : 240 Watts

**Speed** : 14000 RPM

Efficiency : 72 %

Stack Length : 30mm

**Belt drive** : Poly-V-Belt profile J

Feedback System : 16 Pole Tacho Generator