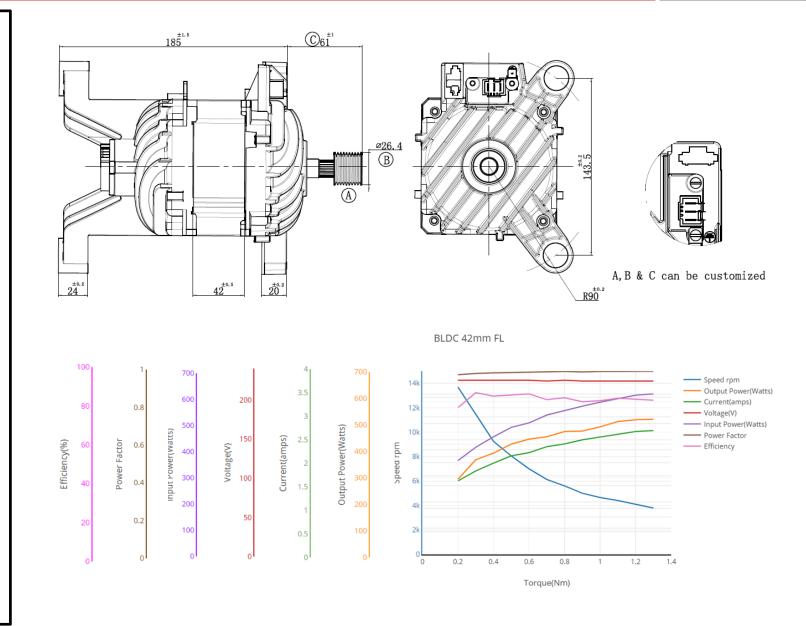

## EEM42A-4LSQD

| Application .                                                                                                                                        | : Front Loading Washing<br>Machine             |
|------------------------------------------------------------------------------------------------------------------------------------------------------|------------------------------------------------|
| BLDC motor for Fully Automatic washing machine with duty cycle<br>up to 60% with 8.5Kg & above Load with a spin speed up to 1400<br>rpm is possible. |                                                |
| Rated Voltage                                                                                                                                        | : 220 / 240 V AC 50/60 Hz and DC               |
| Output Power                                                                                                                                         | : 400 Watts                                    |
| Speed                                                                                                                                                | : 15000                                        |
| Slot pole ratio                                                                                                                                      | : 12 stator slot/8 rotor pole                  |
| Stack Length                                                                                                                                         | : 42mm                                         |
| Efficiency                                                                                                                                           | : 85 %                                         |
| Belt drive                                                                                                                                           | : Poly-V-Belt profile J                        |
| Feedback System                                                                                                                                      | : Sensored or Sensorless                       |
| Pulley Ratio                                                                                                                                         | : 10-15 (According to customer<br>Requirement) |
| Insulation                                                                                                                                           | : Class F/H                                    |
| Armature winding                                                                                                                                     | : Aluminum Winding                             |
| Direction                                                                                                                                            | : CW / CCW                                     |
| Motor Weight                                                                                                                                         | : 4.20 Kg                                      |