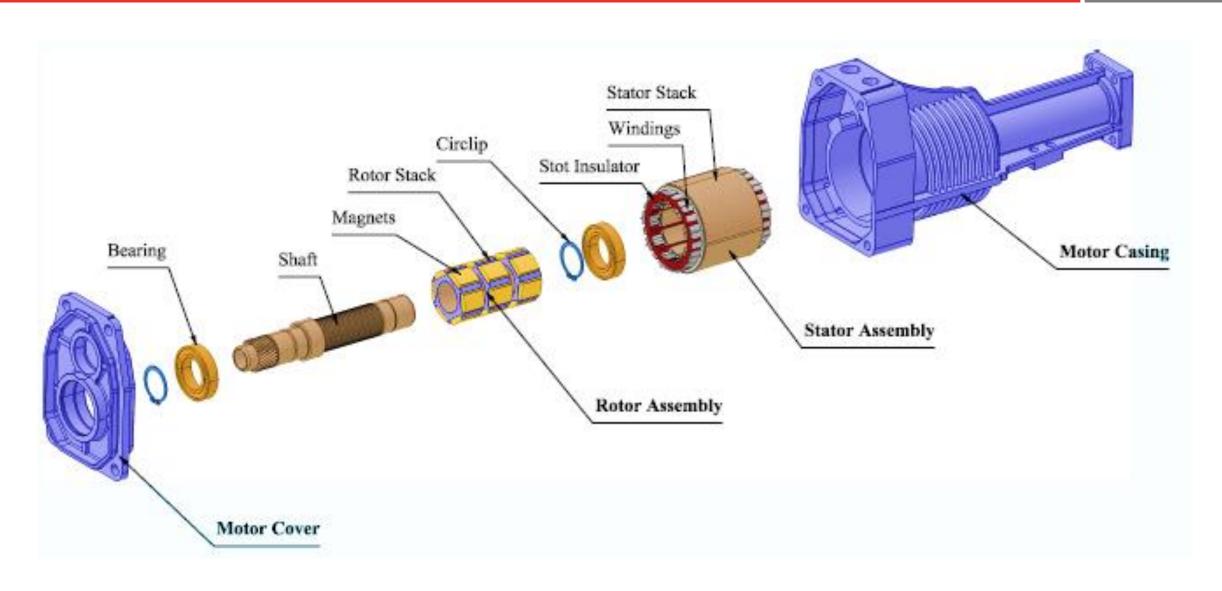

## **E-Vehical BLDC Motor – Technical Specifications**



Recently IFB has developed a BLDC Motor for ATM Kit of E Vehicle Application with a joint Venture of Foreign company. As this is different from the other ATM drive where the motor is coupled directly with Shaft & gear Mechanism of ATM kit.

**Motor Specification:** 

Stack Width : 85mmstack

**Slot** / **Pole** : 10 slot / 6 pole & 12 slot/10pole

**Rated Voltage** : 48/72 V DC

**Drive** : Direct Drive

**Speed** : 3000-6000rpm

Feedback Mechanism : With Hall Sensor Assy

**Insulation** : Class H

Field winding : Aluminum Winding

**Weight** : 16–25 Kg

**Rated Power** : 2-3 KW

**Rated Torque** : 6-10Nm





## **E-Vehicle BLDC Motor Exploded View**