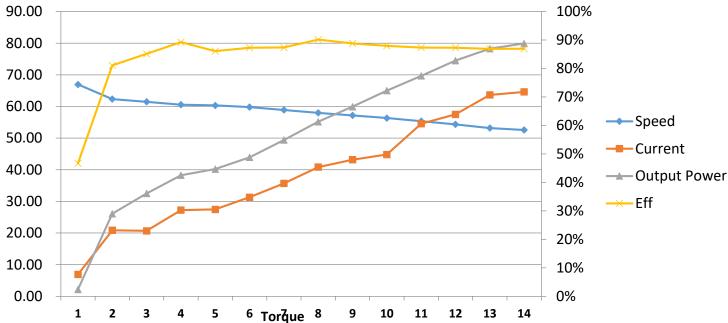

**Motor Specification:** 

Stack Width : 85mmstack

**Slot** / **Pole** : 10 slot / 6 pole & 12 slot/10pole

**Rated Voltage** : 48/72 V DC

**Drive** : Direct Drive

**Speed** : 3000-6000rpm

Feedback Mechanism : With Hall Sensor Assy

**Insulation** : Class H

Field winding : Aluminum Winding

**Weight** : 16–25 Kg

**Rated Power** : 2-3 KW

**Rated Torque** : 6-10Nm