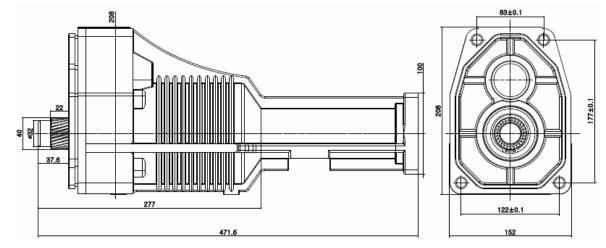

**Motor Specification:** 

Stack Width : 85mmstack

**Slot** / **Pole** : 10 slot / 6 pole & 12 slot/10pole

**Rated Voltage** : 48/72 V DC

**Drive** : Direct Drive

**Speed** : 3000-6000rpm

Feedback Mechanism : With Hall Sensor Assy

**Insulation** : Class H

Field winding : Aluminum Winding

**Weight** : 16–25 Kg

**Rated Power** : 2-3 KW

**Rated Torque** : 6-10Nm